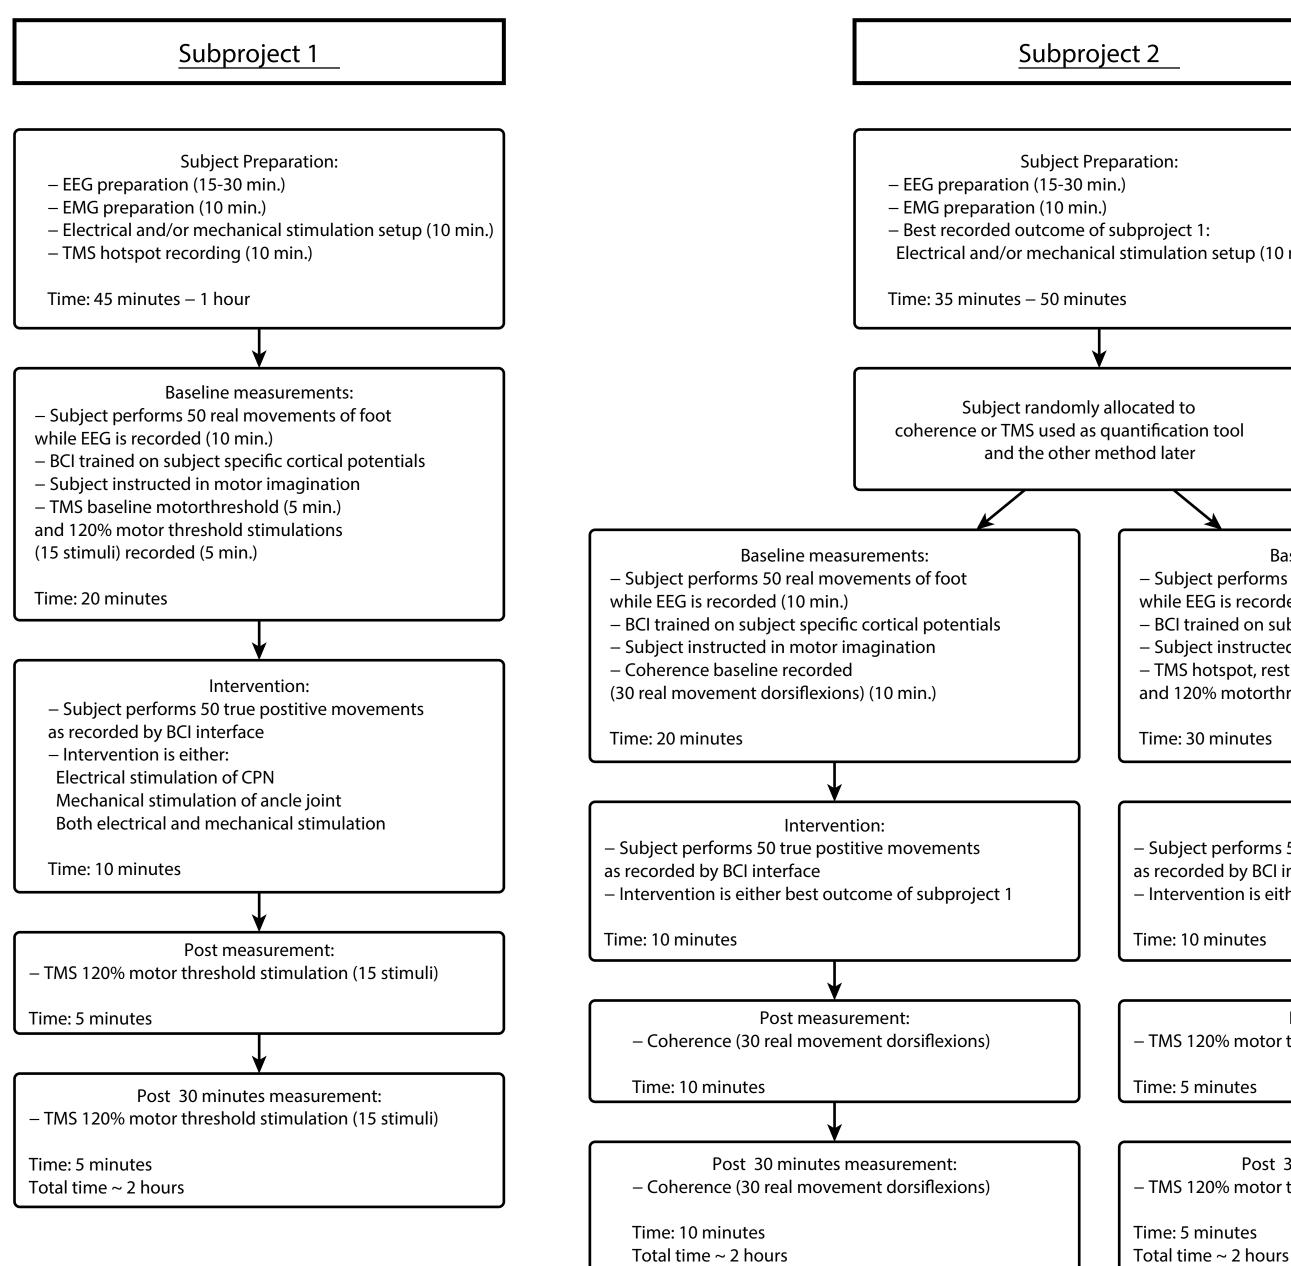

| _                                                                                                                                                                               |                                                                    |
|---------------------------------------------------------------------------------------------------------------------------------------------------------------------------------|--------------------------------------------------------------------|
|                                                                                                                                                                                 |                                                                    |
|                                                                                                                                                                                 |                                                                    |
| ct 1:<br>tion setup (10 min.)                                                                                                                                                   |                                                                    |
|                                                                                                                                                                                 |                                                                    |
| to<br>tion tool<br>er                                                                                                                                                           |                                                                    |
|                                                                                                                                                                                 |                                                                    |
| bject performs 50 real m<br>EEG is recorded (10 mi<br>trained on subject speci<br>bject instructed in moto<br>S hotspot, resting moto<br>120% motorthreshold re<br>: 30 minutes | n.)<br>cific cortical potentials<br>or imagination<br>orthreshold, |
|                                                                                                                                                                                 |                                                                    |
| ject performs 50 true po<br>orded by BCI interface                                                                                                                              | ention:<br>ostitive movements<br>outcome of subproject 1           |
|                                                                                                                                                                                 |                                                                    |
|                                                                                                                                                                                 | surement:<br>stimulation (15 stimuli)                              |
| <u> </u>                                                                                                                                                                        |                                                                    |
|                                                                                                                                                                                 | es measurement:<br>I stimulation (15 stimuli)                      |
|                                                                                                                                                                                 |                                                                    |