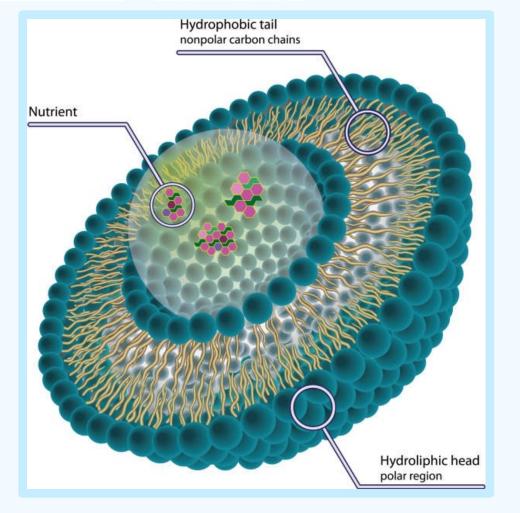

## Is Liposomal Creatine Better Absorbed than Normal Creatine?

Packaging creatine into a liposomes might improve absorption into the body